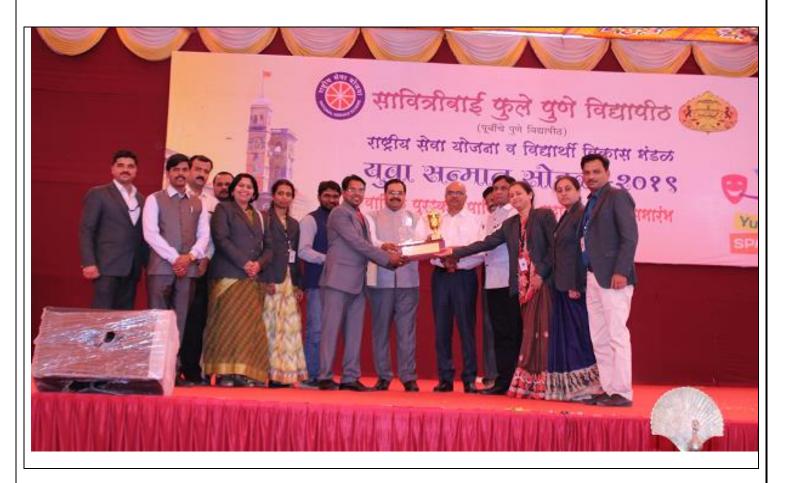

#### "BEST COLLEGE AWARD - 2018"

#### (UNIVERSITY LEVEL)

MIT Arts, Commerce and Science College, Alandi (D) got *University Level* "Best College Award" by Savitribai Phule Pune University for Academic Year 2017-18 for effectively and efficiently implementing various student welfare and social welfare activities during the period of Academic Year 2015 – 2018.

Date: 09th February 2019

*Dr. B. B. Waphare Principal*, *MIT ACSC Alandi and Prof. Shriram Kargaonkar (SDO)* while accepting Best College Award with the hands of Pro-Vice Chancellor Dr. N.S. Umrani Sir, Mr. Rajesh Pande, Management Council Member, Dr. Sanjay Chakne, Dr. Vilas Ugale and Dr. Prabhakar Desai, Director National Service Scheme and Student Development Board